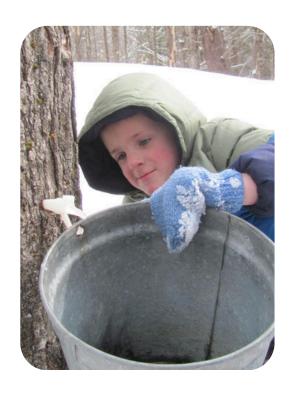

## Tap into Maple

Experience a Northeast tradition that predates New England—making maple syrup! From tapping a tree to tasting delicious maple syrup, you will take an inside look into every step of the syrup making process. Our naturalists will help you identify maple trees, learn the parts of the tree and their functions, and discover how the maple sap is turned into syrup.

This multigenerational program involves a 20 minute walk to our Sugar House with an uphill hike at the end. Please wear boots and dress appropriately for the weather. Snowshoes or traction cleats will be provided as needed

- bring your own if you have them.

90 minute programs start at the top of each hour; pre-registration is highly recommended, though walk-ins are welcome Maspace permitting.

- Tuesday, Feb 18th10 am Noon
- Thursday, Feb 20th
   10 am Noon

## Tap Into Maple!

Join us on the first four Saturdays in March to learn about a classic New England tradition—maple syrup making! From tapping trees to savoring freshly made syrup, you'll enjoy a hands-on experience at every step of the process.