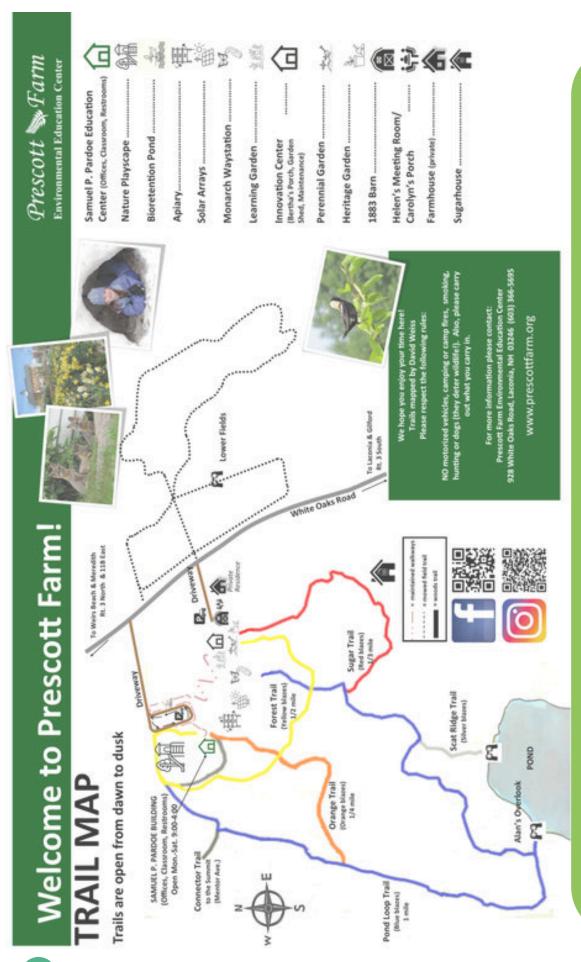

Allen.<br>Pate Choux & Pastry Cream | A-1              | \$35/\$50                          |
| 4/19 | Saturday | 1 pm - 3 pm  | Growing Mushrooms<br>at Home                                   | A-4              | \$15/\$30                          |
| 4/26 | Saturday | 10 am - Noon | Beginner Soapmaking                                            | A-1              | \$25/\$40                          |



Daisy Time
By Marjorie Pickthall

See, the grass is full of stars, Fallen in their brightness; Hearts they have of shining gold, Rays of shining whiteness.

Buttercups have honeyed hearts, Bees they love the clover, But I love the daisies' dance All the meadow over.

Blow, O blow, you happy winds, Singing summer's praises, Up the field and down the field A-dancing with the daisies.







7 days a week from dawn to dusk! The Pardoe Center is open Mon -Sat from 9 am - 4 pm. Find out more at: www.prescottfarm.org Our trails are open and free to public

# Winter Wellness Programs

#### **Nature Writing in Winter**

with Author, Chelsea Steinauer-Scudder Jan 4th 10 am -Noon

Members: \$15 Non-members: \$30

#### **Uncover and Manifest Your Heart's Dreams!**

with Clare Persson and Gina McGuire

Jan 11th 9 am - Noon

\*See below for registration information

#### **Snowshoe Yoga**

with Kate Kretschmer

Saturdays beginning Feb 1st thru March 8th 10 am - Noon

Members: \$20; Non-Members: \$35

## UNCOVER AND MANIFEST YOUR HEART'S DREAMS!



With Clare Persson & Gina McGuire

Start the new year with a spark!
Reconnect with your inner dreams
and embrace new possibilities in this